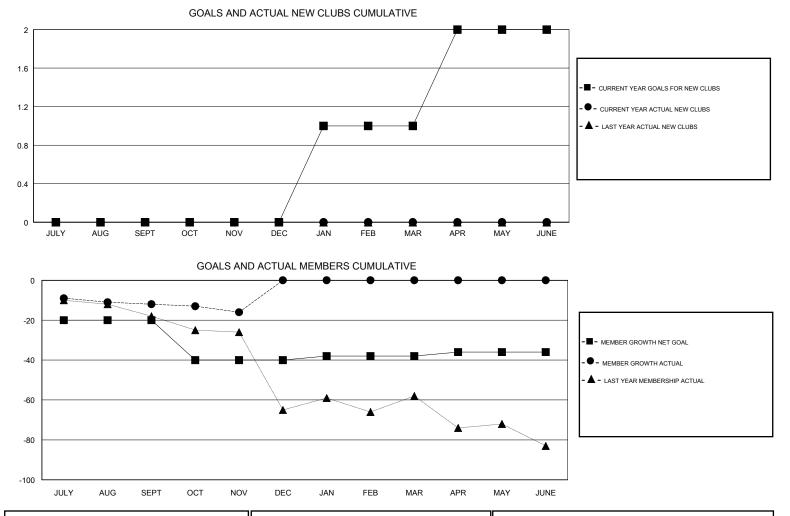

### GMT CA

| Clubs         |               |           |               | Members               |                           |                         |                                                    |
|---------------|---------------|-----------|---------------|-----------------------|---------------------------|-------------------------|----------------------------------------------------|
|               | RESULTS FOR   | 2017-2018 |               | RESULTS FOR 2017-2018 |                           |                         |                                                    |
| QUARTER       | NEW CLUB GOAL | NEW CLUBS | DROPPED CLUBS | QUARTER               | MEMBER GROWTH NET<br>GOAL | MEMBER GROWTH<br>ACTUAL | DROPPED<br>MEMBERS ACTUAL<br>(including transfers) |
| JULY/AUG/SEPT | 0             | 0         | 0             | JULY/AUG/SEPT         | -20                       | 14                      | 26                                                 |
| OCT/NOV/DEC   | 0             | 0         | 0             | OCT/NOV/DEC           | -20                       | 8                       | 9                                                  |
| JAN/FEB/MAR   | 1             | 0         | 0             | JAN/FEB/MAR           | 2                         | 0                       | 0                                                  |
| APR/MAY/JUNE  | 1             | 0         | 0             | APR/MAY/JUNE          | 2                         | 0                       | 0                                                  |